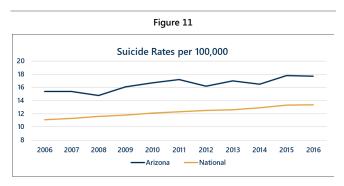

#### ADULT PROTECTION

**Suicide Prevention**. The Executive responds to the October 2019 Arizona Suicide Prevention Action Plan, released by the Department of Health Services (DHS) and the Arizona Health Care Cost Containment System (AHCCCS). The plan recommends that, among other strategies, the State enhance crisis-response teams, expand suicide-prevention resources, initiate a campaign to address social isolation, and establish a Suicide Mortality Review Team.

The purpose of the Suicide Mortality Review Team is to identify gaps in current suicide reporting and help DHS improve suicide prevention. The Executive contemplates that DHS and AHCCCS will identify existing resources, particularly federal grants, to support other recommendations contained in the action plan.