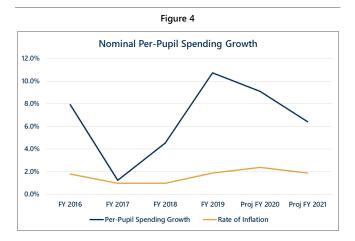

Including the baseline changes and Executive initiatives, the Executive forecasts a structural surplus of \$250 million, resulting in an ending cash balance of \$165 million.

Average ongoing spending growth over the past five years remains at 5.2%, compared to 11.1% in the five years leading up to the Great Recession. Under the Executive's FY 2021 spending plan, average spending growth over the next three years is 2.1%, which is below the levels of the mid-2000s and the 10-year average of 4.0%.

#### Education

The Arizona Way is paved with the success and strength of the state's education system in meeting student needs and offering them a pathway to a bright and productive future.

Since 2015, the State has made year-by-year progress in significantly boosting public education funding by cumulatively spending over \$4.5 billion. With the investments proposed in the FY 2021 Executive Budget, that figure grows to \$6.6 billion. Together, the Executive and Legislature have restored school funding that was cut in previous budgets and resolved Recessionera gimmicks and school finance lawsuits through smart, sustainable decisions.