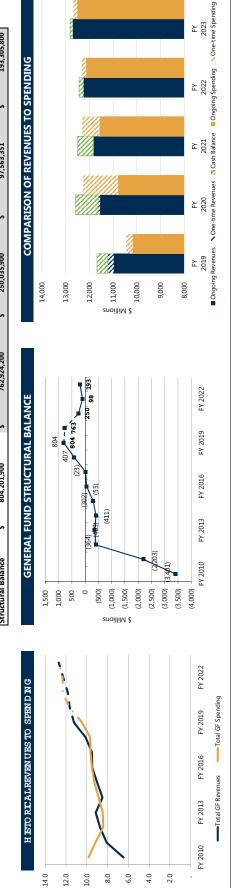

#### FY 2020 Budget Forecast

For the third consecutive year, the State of Arizona has maintained a structural budget balance that is expected to continue for years to come. The Executive forecasts a current fiscal year structural surplus of \$763 million and an ending cash balance of \$671 million.

Including the baseline changes and Executive initiatives, the Executive forecasts a structural surplus of \$250 million, resulting in an ending cash balance of \$165 million.

Average ongoing spending growth over the past five years remains at 5.2%, compared to 11.1% in the five years leading up to the Great Recession. Under the Executive's FY 2021 spending plan, average spending growth over the next three years is 2.1%, which is below the levels of the mid-2000s and the 10-year average of 4.0%.

| <b>GENERAL FUND S</b>   | TRUC | <b>XAL FUND STRUCTURAL BALANCE</b> |                              |         |                        |         |                        |         |                  |          |
|-------------------------|------|------------------------------------|------------------------------|---------|------------------------|---------|------------------------|---------|------------------|----------|
|                         |      | <b>Prelim Actual</b>               | Forecast                     |         | Forecast               |         | Forecast               |         | Forecast         | γоγ      |
|                         |      | FY 2019                            | FY 2020                      |         | FY 2021                |         | FY 2022                |         | FY 2023 % growth | % growth |
| <b>Ongoing Revenues</b> | \$   | 10,976,305,800                     | \$<br>11,554,322,300 5.3% \$ | 5.3% \$ | 11,821,260,200 2.3% \$ | 2.3% \$ | 12,235,448,951 3.5% \$ | 3.5% \$ | 12,702,311,000   | 3.8%     |
| Ongoing Spending        |      | 10,172,103,900                     | 10,791,398,100 6.1%          | 6.1%    | 11,571,224,300 7.2%    | 7.2%    | 12,137,885,600 4.9%    | 4.9%    | 12,509,005,200   | 3.1%     |
| Structural Balance      | s    | 804,201,900                        | \$<br>762,924,200            | \$      | 250,035,900            | s       | 97,563,351             | \$      | 193,305,800      |          |
|                         |      |                                    |                              |         |                        |         |                        |         |                  |          |