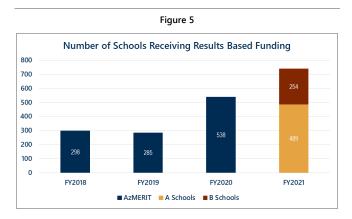

- fulfills a \$1 billion promise to K-12 education, ahead of schedule;
- fully restores additional assistance formula funding in FY 2021, instead of FY 2023 as originally planned;
- implements the final piece to the "20x2020" plan that funds a permanent 20% teacher pay raise by school year 2020-2021;
- increases funding for daily operations pursuant to Proposition 123;
- includes more high-performing schools in the Results Based Funding formula and incentivizes more schools to prepare more students to pass college credit exams, enabling Arizona students to save on tuition dollars and potentially graduate sooner;
- invests in schools and students in need by (a) providing additional funding to close the achievement gap at struggling schools; (b) expanding the pipeline of teachers in low-income schools; (c) knocking down barriers to graduation, college, or the workforce by supporting at-risk youth; and (d) eliminating financial hurdles for low-income