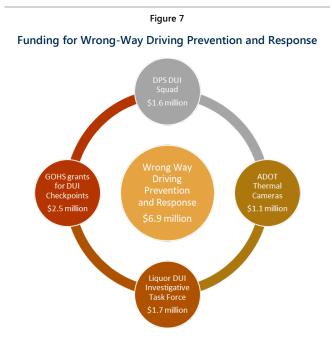

#### LAW ENFORCEMENT

Wrong-Way and Impaired Driving. Strategic law-enforcement investments focused on wrong-way and impaired drivers will make Arizona highways safer.

The Executive Budget:

- expands the "Night Watch" shift by adding six Department of Public Safety (DPS) troopers to patrol State highways in Maricopa County between 8:00 PM and 6:00 AM, when impaired driving and safety threats to motorists are highest;
- fully funds DPS overtime expenses for troopers who are required to respond to emergencies, including incidents of impaired driving;
- establishes a Driving Under the Influence (DUI) Investigative Task Force at the Department of Liquor Licenses and Control to increase the Department's prevention, investigative, and corrective actions for liquor-licensed establishments;
- over the next three fiscal years, increases DUI checkpoint and enforcement activities administered by local police departments; and
- to detect wrong-way driving, installs 76 thermal cameras along I-40, I-17, and I-19.