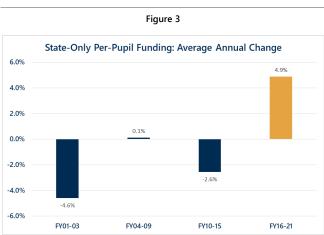

- fulfills a \$1 billion promise to K-12 education, ahead of schedule;
- fully restores additional assistance formula funding in FY 2021, instead of FY 2023 as originally planned;
- implements the final piece to the "20x2020" plan that funds a permanent 20% teacher pay raise by school year 2020-2021;
- increases funding for daily operations pursuant to Proposition 123;
- includes more high-performing schools in the Results Based Funding formula and incentivizes more schools to prepare more students to pass college credit exams, enabling Arizona students to save on tuition dollars and potentially graduate sooner;
- invests in schools and students in need by (a) providing additional funding to close the achievement gap at struggling schools; (b) expanding the pipeline of teachers in low-income schools; (c) knocking down barriers to graduation, college, or the workforce by supporting at-risk youth; and (d) eliminating financial hurdles for low-income