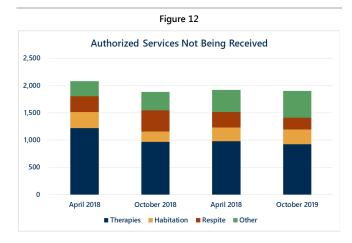

**Protecting Vulnerable Adults and the Elderly**. The Executive Budget consistently strives to make Arizona safer for at-risk individuals by addressing funding needs identified through stake-holder engagement and known utilization trends.

The Executive Budget includes:

- targeted rate increases for providers of therapy and respite and habilitation care;
- rate increases for Aging and Adult Services to reduce high turnover rates and enhance access by vulnerable and homebound adults and seniors; and
- support for using the Medical Marijuana Fund to provide health care services to uninsured or underinsured Arizonans who struggle with substance abuse.