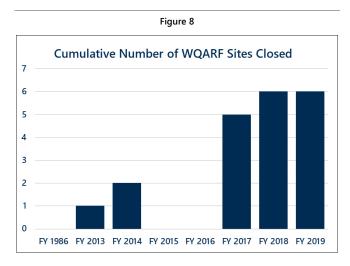

 increases funding and flexibility for the Department of Environmental Quality (DEQ) to implement (a) a public outreach campaign to reduce travel on high-pollution days and (b) a remote emission-testing pilot to discover technologies that can significantly help the state meet federal air quality requirements; and  commits full funding of the State's program for hazardous waste cleanups, using the statutorily required formula for the first time since FY 2007 to support DEQ's efforts to evaluate and remediate polluted land.