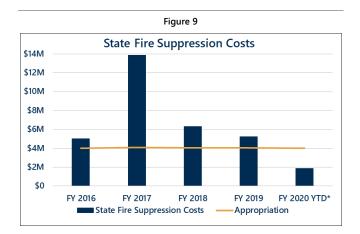

**Fire Suppression**. As the western U.S. experiences drier, warmer climates, with federal forests that have not been adequately maintained, Arizona faces a larger number of fires at a higher per-acre cost.

To address this more dangerous environment, the Executive Budget:

- repays all outstanding cost-share fire bills that the State owes federal partners from abnormally high concentrations of prior-year fires on State land;
- increases the General Fund deposit into the Fire Suppression Fund to reflect the State's higher costs associated with recent increases in multijurisdictional fires;
- raises by 5% the rate of firefighter pay at the Department of Forestry and Fire Management (DFFM), in recognition of longer wildfire seasons and increased work hours and safety risks of the State's firefighters; and
- helps the State fight fires more efficiently by providing the Arizona National Guard with equipment to access video from federal drone aircraft and share it with State partners.